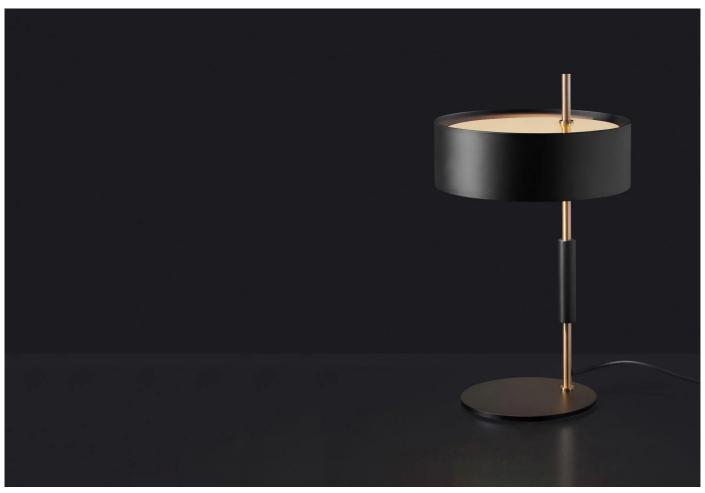

## **DESCRIPTION**

1953 Table Lamp by Ostuni & Forti for Oluce.

The table lamp is a reissue of the classic mid-century design. Its minimal and streamlined form elegantly evokes the simple style of those years. The traditional cylindrical shade is beautifully contrasted with the satin gold-finished frame.

It is a striking design, still relevant today with its clean and linear design.

E27

## **DIMENSIONS**

20w x 20w x 48cmh

**MATERIALS** 

Made in metal giving direct light. Reflector, base and handle in painted matt black, stem and closing disk in satin gold.

1 x max 25W E27 (LED).