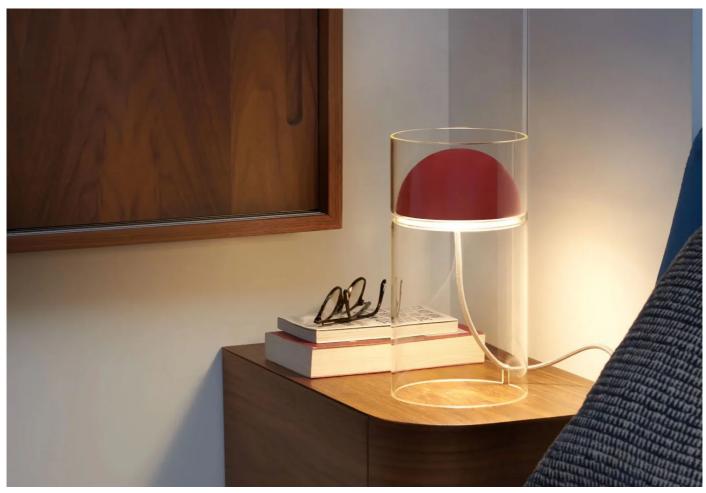

#### **DESCRIPTION**

Medusa Table Lamp by Quaglio Simonelli for Oluce.

The Medusa Table Lamp is a unique glass lamp by designers Andrea Quaglio and Manuela Simonelli for Oluce. Consisting of a coloured metal dome suspended inside a glass cylinder, the Medusa inverts the typical relationship between support and lampshade. A sleek glass fold holds the shade, and the cable descends from the centre of the diffuser through to a small gap in the bottom. This eye-catching design offers a crisp and refined table light for any space.

### **MATERIALS**

Pyrex glass table lamp. Inner metal reflector available in black, anodic bronze or scarlet red. Fabric cable.

Bulb: 1 x 4 W (LED) 2700°K - 500 lm.