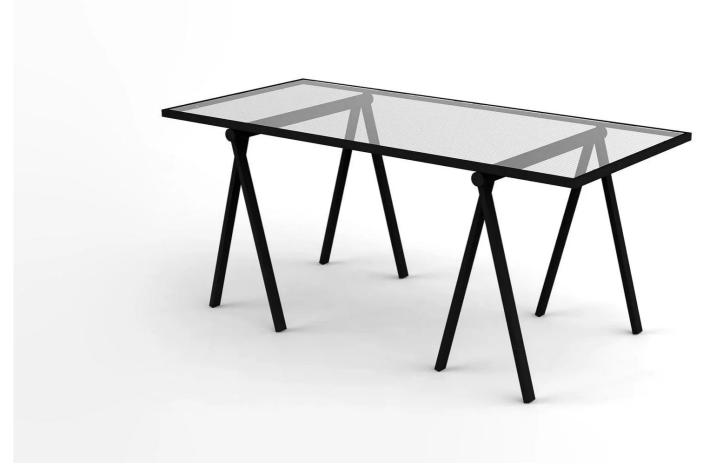

#### **DESCRIPTION**

Trestle Table by Rodney Kinsman for OMK 1965.

Conceptualised in 1978, the Trestle table is a simple and sophisticated design. It showcases a glass laminated tabletop elevated by two sets of powder-coated steel legs.

Inspired by Victorian wired safety grates, the tabletop displays a neat grid pattern on its surface.

### **MATERIALS**

The table is available withlaminated safety glass.

The legs are made from powder-coated steel.