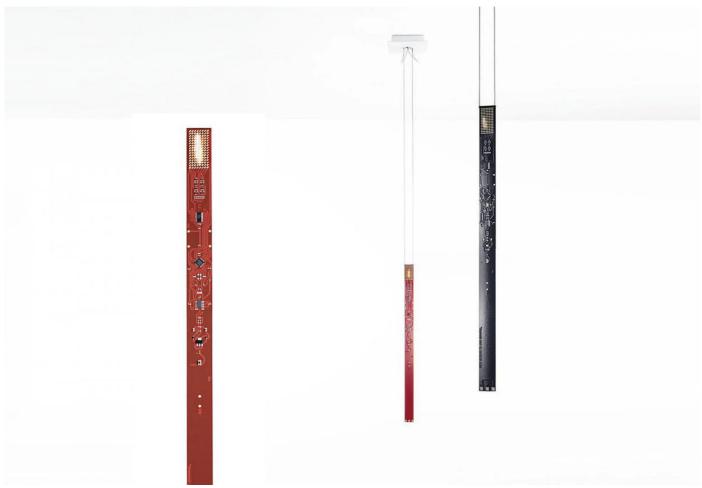

#### **DESCRIPTION**

One New Flame Pendant by Moritz Waldemeyer for Ingo Maurer.

Technically advanced lighting is fused with personality and humour throughout Ingo Maurer's iconic collection.

Circuit board available in black, white or red.

#### **MATERIALS**

A candle flame seems to flicker at the upper end of a sleek circuit board which is suspended on fine wires. Consists of a circuit board made of metal and plastic.

Two displays on each with 128 dimmable built-in LEDs. 0,6 watts LED, 2700 K, CRI 80.