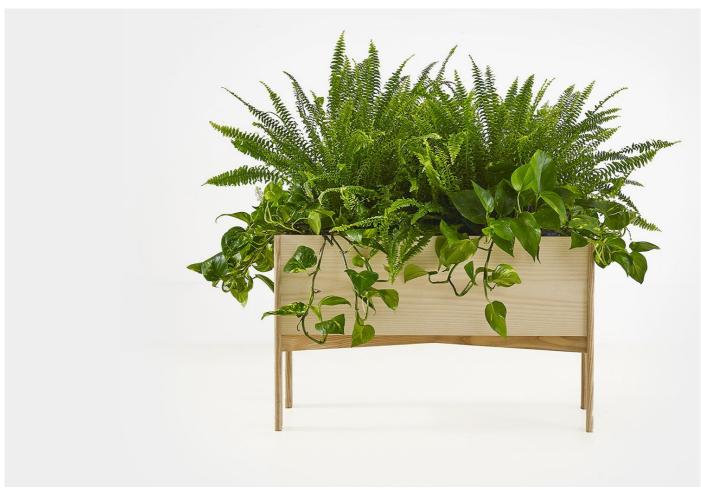

### **DESCRIPTION**

Ori Planter by Another Country.

Inspired by outdoor planting troughs, the Ori Planter is an object to house indoor plants. A spacious wooden box is held up by four slender legs, large enough to contain indoor plants. Simple and clean, the Ori planter can sit next to a window or in any area in the home or workplace.

### **DIMENSIONS**

73w x 31.5d x 45cmh

### **MATERIALS**

Made with sustainably sourced timber in solid certified ash.

Suitable for indoor use only.