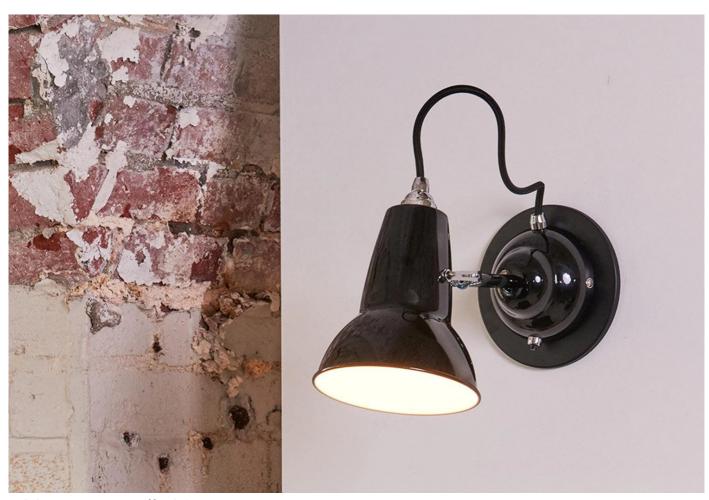

#### 1227 Brass wall light by George Carwardine for Anglepoise.

The new Anglepoise 1227 Brass light comes in a range of heritage-inspired colours, with a twisted woven cable and brass detailing completing the look of this iconic Anglepoise design.

The 1227 Brass range is available in desk, wall and pendant options to ensure the versatility of a classic and timeless light.

The wall plate features a small push switch and the shade is adjustable to ensure it can be directed exactly where needed.

#### **DIMENSIONS**

Shade diameter: 15cm Shade height: 15cm Max reach (from wall to shade): 30cm

Wall plate diameter: 10cm

### **MATERIALS**

The aluminium shade is available in Elephant grey or Deep slate gloss finishes with a painted aluminium arm.

The shade cap, bridle and fittings are brass.

Bulb (not included): 20W CFL / 10W LED max E27 bulb.