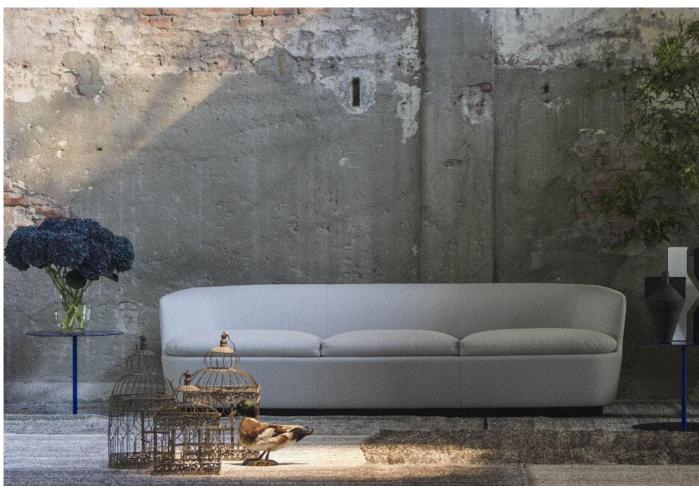

# twentytwentyone

Orla Sofa

Designer: Jasper Morrison

Manufacturer: Cappellini

£5,970

### **DESCRIPTION**

Orla Sofa by Jasper Morrison for Cappellini.

Designed by Jasper Morrison for Cappellini, the soft and inviting Orla collection consists of a three-seater sofa, a two-seat sofa and an armchair in two sizes.

Defined by their delicate, curved lines, slender forms and ample cushions, the family of seats make for an elegant addition to both domestic and contract settings.

The sofas are padded with multi-density polyurethane foam and fibre and have a structure made of rigid composite polyurethane foam with poplar plywood inserts and elastic belts.

### **DIMENSIONS**

2-seater 194w x 88d x 41/58cmh 3-seater 238w x 89d x 41/59cmh