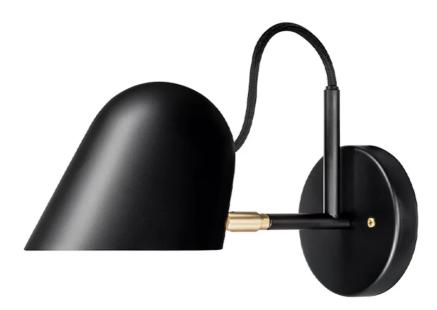

#### Streck Wall Light - Back Plate by Joel Karlsson for Orsjo.

Designed by Joel Karlsson, Streck is a range of wall, table and floor lighting inspired by timeless and purposeful design.

An elegant addition to any living space, the wall lamp features brass detailing with an adjustable shade. The light switch is cleverly designed and concealed inside the shade.

The back plate Streck Wall Light can be hardwired only.

## DIMENSIONS

Plate/Surface mounted: 14w x 30.6d x 16.5cmh Base plate: 11dia

## MATERIALS

Made of powder coated metal, the wall light is available in white, pine green, black or warm grey glass shade.

Switch inside shade.

The shade is adjustable.

Bulb (included):1 x integrated LED 2700K 660Im CRI80.