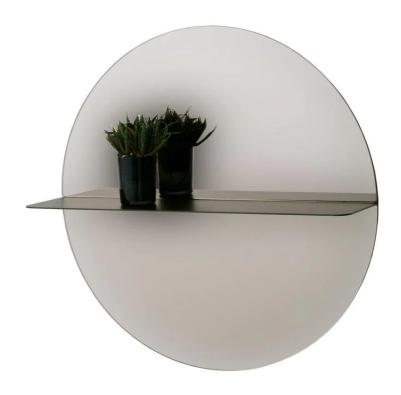

#### **DESCRIPTION**

Otto Mirror by Anya Sebton & Eva Lilja Lowenheilm for Asplund.

Otto is the perfect blend of form and function. The rounded mirror has been astutely designed with a horizontal metal shelf in its centre, serving as a practical space to display or store your essentials.

### **MATERIALS**

A wall-hung circular mirror with a lacquered frame and metal shelf across the middle.

Glass available in three finishes:

Smoke-tinted glass with frame and shelf in Charcoal grey Bronze tinted glass with frame and shelf in Bronze colour Clear mirror glass with frame and shelf in Green Khaki.