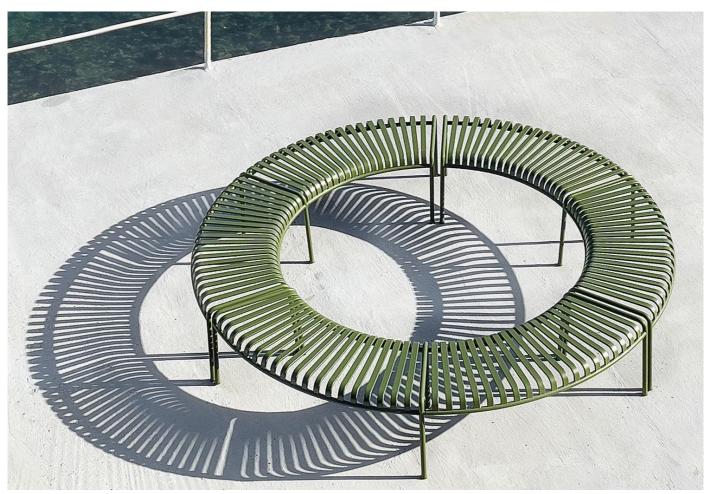

The Palissade Park Bench is a freestanding curved bench comprised of two connected seats. The bench rests upon six symmetrical legs, perpetuating the minimal form of the series. Combine the bench in multiples to create unique seating arrangements for your specific functional and aesthetic requirements.

View the Palissade Park series in the 'Product range' below.