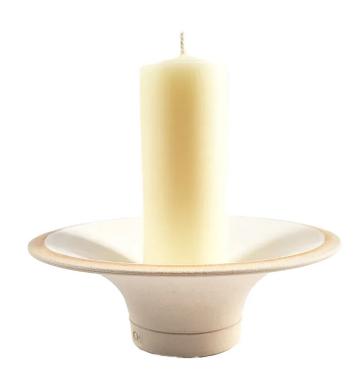

#### Pillar Candle Holder by Pat O'Leary.

Introducing the handcrafted Pillar candle holder by ceramist Pat O'Leary. Crafted from stoneware clay using the traditional wheel-throw technique, these candle holders are made in London.

# **MATERIALS**

Wheel-thrown in stoneware clay, the ceramics are made in London and finished with opaque gloss and semi-matt glazes.