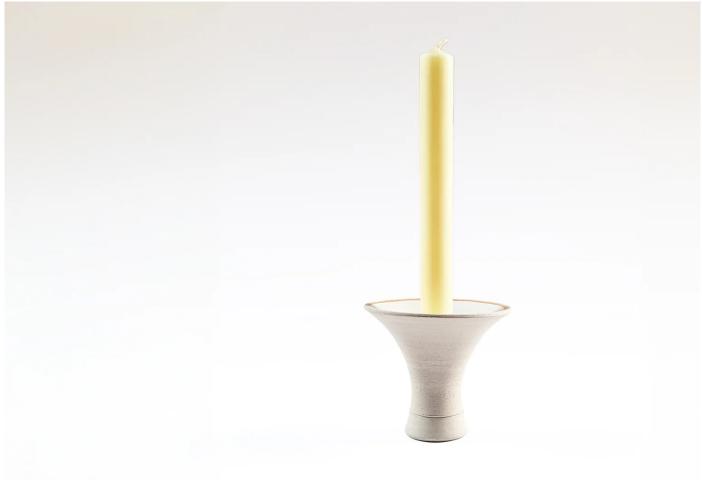

#### Stoneware Candlestick by Pat O'Leary.

A charming addition to any table setting, the stoneware candlestick by Pat O'Leary is perfect for everyday use.

The versatile candlestick is designed to accommodate either a 20mm or a 35mm dia candle as well as a tea light.

## DIMENSIONS

10.5dia x 10cmh