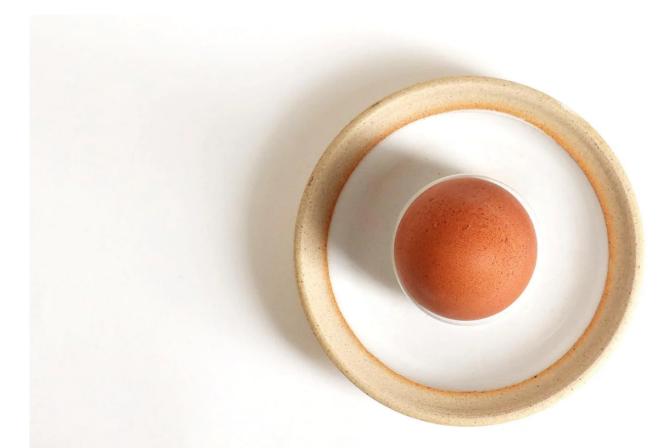

#### Stoneware Egg Cup by Pat O'Leary.

Pat O'Leary's combined egg cup and saucer is hand-thrown in one piece, the design features an inset foot ring, allowing multiple cups to be practically stacked and tidied away.

The functional design affords a handy space for utensils or soldiers and for the easy transfer of hot eggs to the table.

Pat O'Leary's deceptively simple pieces are made in London, her interests lie in making quiet, contemporary forms.