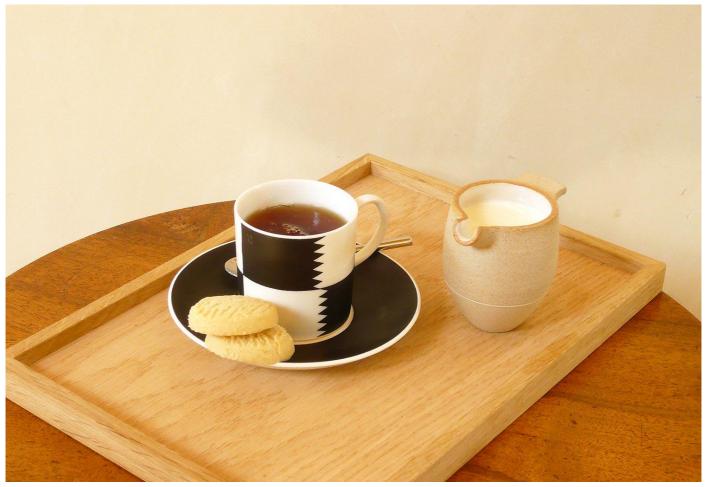

## Stoneware Pourer

Designer:Pat OLeary

£31

#### Stoneware Pourer by Pat O'Leary.

These bowls and vessels hold decorative value singularly or in groups, with pieces relating to each other in scale and proportion. Each piece is entirely unique and is intended for use, whether as tableware, kitchenware or storage.

Of her work, O'Leary says, "as I am making, I like to imagine how the piece will be used and how it will be held."

The pourer is a small jug with a distinctive sculptural form.

Available in large and small sizes in white.

# MATERIALS

Wheel-thrown in black and buff stoneware clay, Pat O'leary's deceptively simple pieces are finished with opaque gloss and semi-matt glazes. O'Leary is interested in simple contemporary forms with contrasting finishes. The contrast between glazed and raw clay finishes emphasises the clean lines and the shape and texture of each vessel.