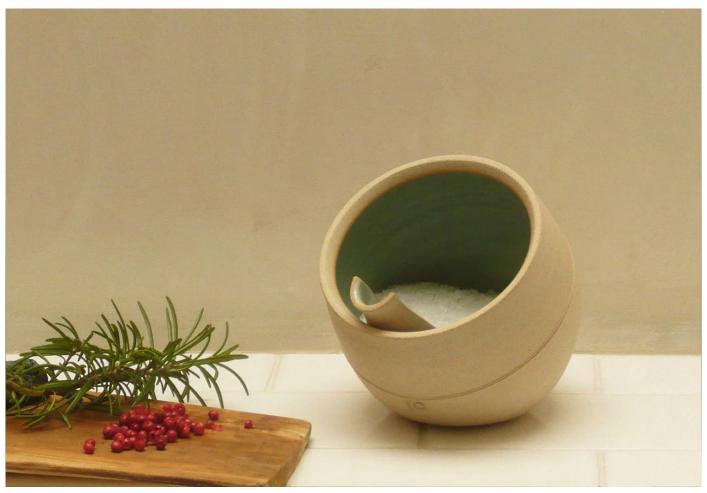

#### Stoneware Salt Pig by Pat O'Leary.

Pat O'Leary's ceramic Salt Pig is the ideal kitchen companion. Sculptural in form, the ceramic salt cellar comes with an accompanying spoon that is comfortable to use.

Pat O'Leary's deceptively simple pieces are finished with opaque gloss and semi-matt glazes. O'Leary is interested in simple contemporary forms with contrasting finishes. Each piece is glazed only on the inside, while the raw clay finish of the exterior emphasises the clean lines and the shape and texture of each vessel.

#### **MATERIALS**

Wheel-thrown in buff stoneware clay and finished with an inner blue glaze.