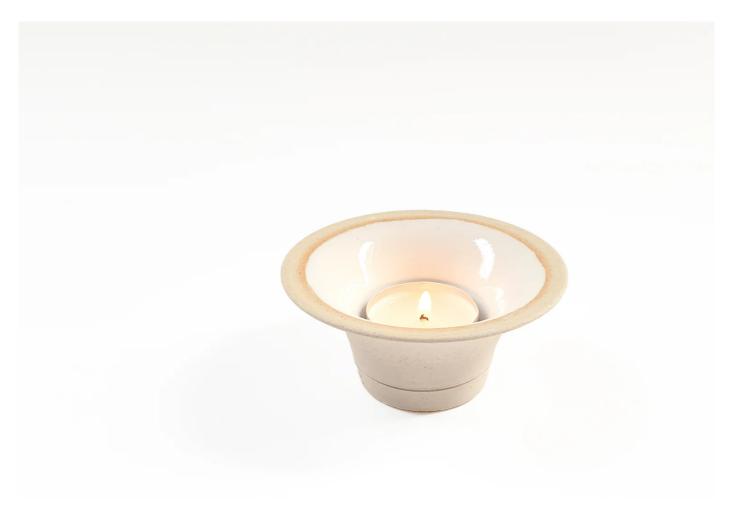

#### Stoneware Tealight Holder by Pat O'Leary.

Elevate your ambience with the exquisite Tealight Holder by the skilled artisan Pat O'Leary. Handcrafted in the heart of London using the time-honoured wheel-throw technique, this stoneware masterpiece seamlessly blends artistry and functionality.

Each tealight holder is a testament to Pat O'Leary's dedication to craftsmanship and features a unique combination of opaque gloss and semi-matt glazes. This striking contrast not only enhances its visual appeal but also adds a delightful tactile experience to your evenings.

### **MATERIALS**

Wheel-thrown in stoneware clay, the ceramics are made in London and finished with opaque gloss and semi-matt glazes.