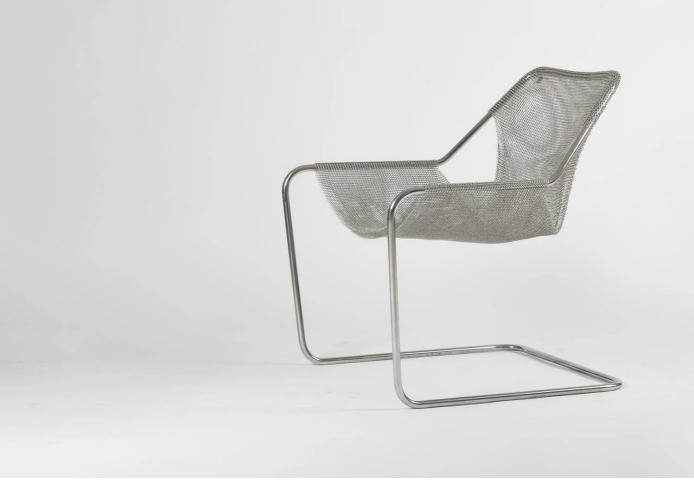

#### Designer: Paulo Mendes da Rocha

Manufacturer: Objekto

#### Paulistano Mesh Chair by Paulo Mendes da Rocha for Objekto.

Designed in 1957, the Paulistano chair, featured in the MoMA design collection, is constructed from a single bent steel bar with a steel mesh cover. The combination of materials provides great comfort and a light aesthetic.

#### DIMENSIONS

70w x 70d x 38/82cmh

### MATERIALS

Frame available in M1.1 Polished stainless steel.

Cover in stainless steel mesh.