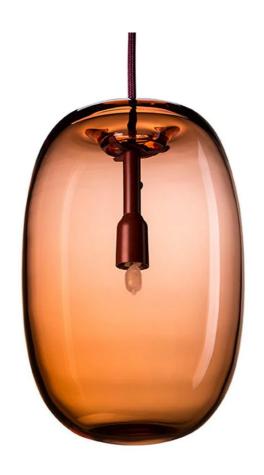

#### **DESCRIPTION**

Pebble Pendant Light by Joel Karlsson for Orsjo.

The Pebble pendant lamp manages to encapsulate light but also gives a softly spread glow. The curvaceous and organic form is expressed in hand-blown glass.

#### **DIMENSIONS**

Elongated: diameter 16 x 25cmh. Overall drop max 170cm. Plump: diameter 21 x 14cmh. Overall drop max 160cm.

#### **MATERIALS**

The glass version is a gleaming mood light.

The simplicity of design means that they work well as singles or when placed in group where the materials complement each other.

Available in 2 shapes - Pebble elongated or Pebble plump.

Class I IP20 rated. Textile cord in either warm grey or oxide red depending on the shade colour.

Bulb: 1.5W LED G9 glass shade (included).