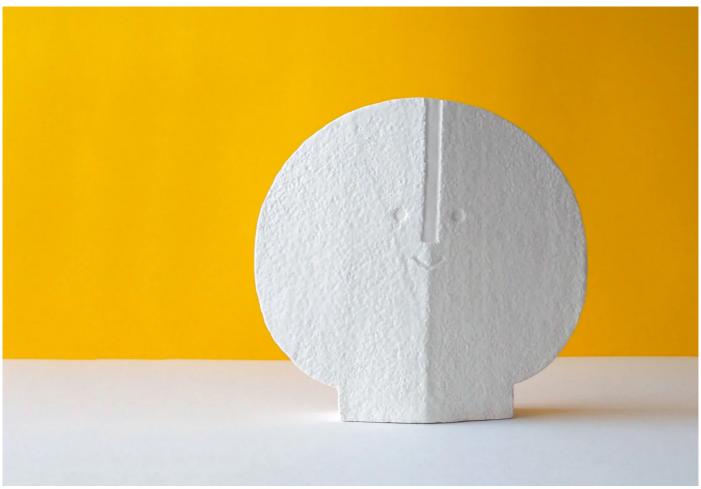

#### Beveled ceramic head by Peter Slight.

Fired in small batches near Worthing, the handcrafted Beveled Head ceramic sculpture is an endearing figure with a jubilant expression. The round-headed character is a sure way to add some joy to any space it's placed.

## **MATERIALS**

The pieces are slip-cast with an off-white matt glaze and produced in small batches near Worthing, West Sussex.

Please note that due to the handmade nature, each piece is unique.