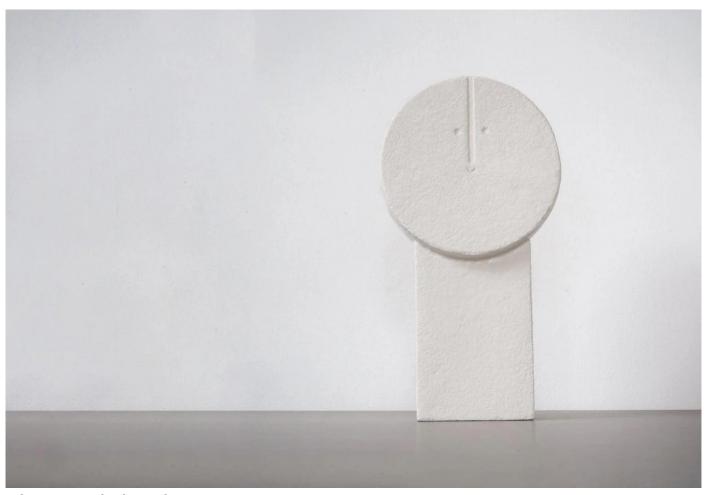

#### **DESCRIPTION**

Big Head ceramic BH01 by Peter Slight.

Handcrafted and fired in small batches near Worthing, the Big Head ceramic sculpture by Peter Slight is the perfect accessory to add personality to your decor. Influenced by mid-century design, the handcrafted collection takes inspiration from renowned sculptors and ceramicist, including Henry Moore and Barbara Hepworth.

The head's moon-like round face is indearing. It is a striking decorative piece for your home.