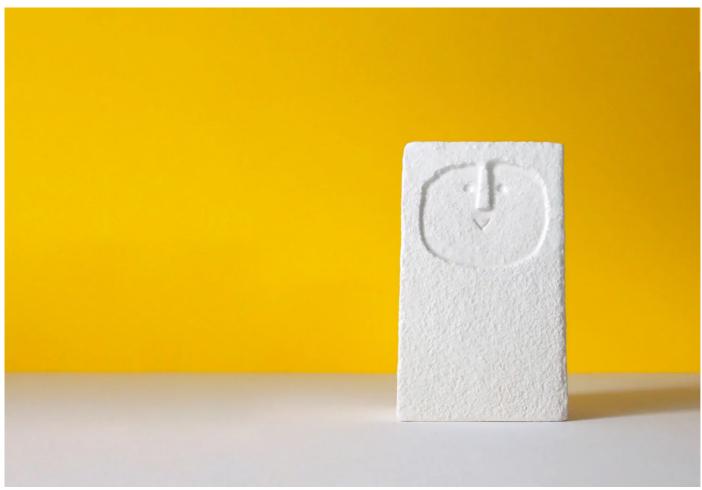

#### **DESCRIPTION**

Block ceramic head by Peter Slight.

Peter Slight's Block Ceramic Head is a brick-shaped figure with a carved-out face and an endearing smile. The handcrafted sculpture is the perfect accessory to add character to your decor and is well suited to a range of interior spaces.

Peter Slight's sculptures are fired in small batches near Worthing. The designs are influenced by mid-century design and renowned sculptors and ceramicists such as Henry Moore and Barbara Hepworth.