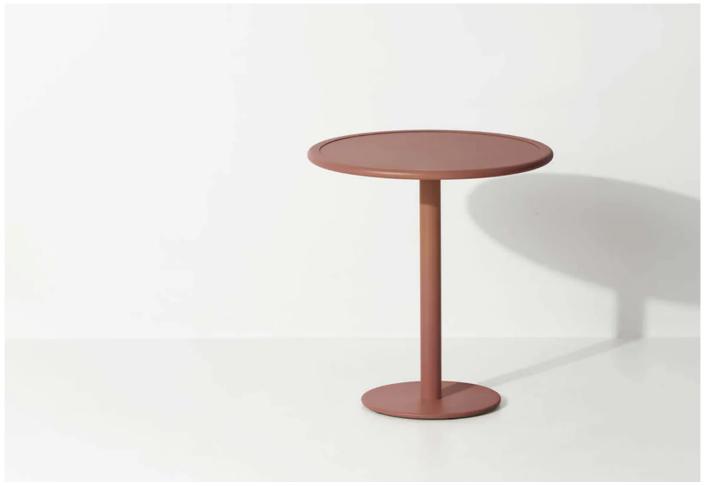

# Week-End Round Bistro Table

Designer: Studio BrichetZiegler

Manufacturer: Petite Friture

#### Week-End Round Bistro Table by Studio BrichetZiegler for Petite Friture.

The Week-End family of outdoor furniture includes side chairs, armchairs, lounge chair, tables and bar stools.

Vertical and horizontal slatted metal seats and backrests combine with an oval-shaped frame element to create a strong graphic presence, lending a distinctive identity to this strongly contemporary collection.

## DIMENSIONS

70w x 70d x 75cmh

## MATERIALS

Made of lacquered aluminium.