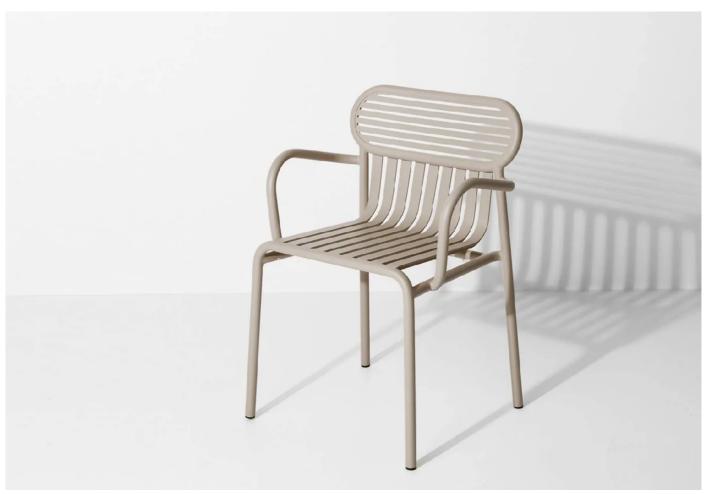

#### Week-End Armchair

Designer: Studio BrichetZiegler

Manufacturer: Petite Friture

£355

#### **DESCRIPTION**

Week-End Armchair by Studio BrichetZiegler for Petite Friture.

The Week-End family of outdoor furniture includes side chairs, armchairs, lounge chair, tables and bar stools.

Vertical and horizontal slatted metal seats and backrests combine with an oval-shaped frame element to create a strong graphic presence, lending a distinctive identity to this strongly contemporary collection.

Designed for ease of use and flexibility, the Week-End Armchair is stackable up to 6 chairs.

Please note: this design may be purchased in pairs only. The price given is for a single chair.

View the full range of Week-End outdoor furniture **here**.