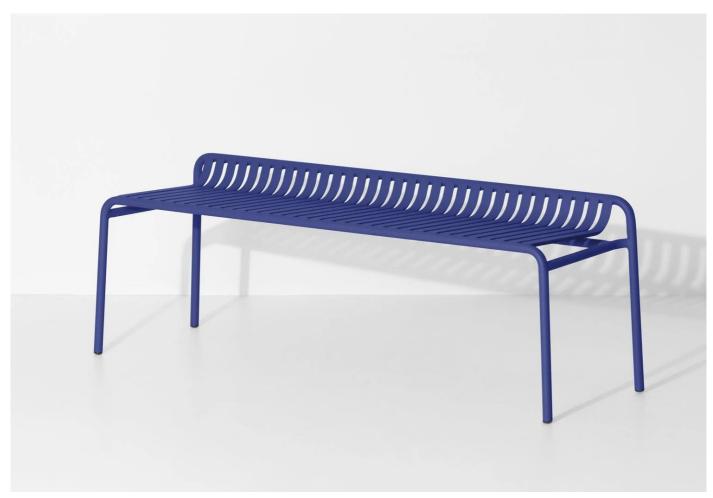

## Week-End Bench, without Back

Designer: Studio Brichet Ziegler

Manufacturer: Petite Friture

£610

#### **DESCRIPTION**

Week-End Bench, without Back by Studio BrichetZiegler for Petite Friture.

The Week-End family of outdoor furniture includes side chairs, armchairs, lounge chair, tables and bar stools.

Vertical and horizontal slatted metal seats and combine with an oval-shaped frame element to create a strong graphic presence, lending a distinctive identity to this strongly contemporary collection.

Designed for ease of use and flexibility, the Week-End Bench, without back is stackable up to 4 benches.