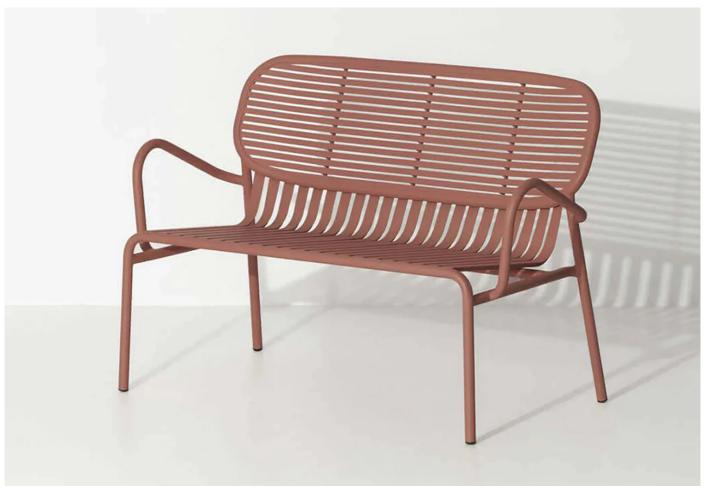

#### Week-End Double Sofa

Designer: Studio Brichet Ziegler

Manufacturer: Petite Friture

£870

#### **DESCRIPTION**

Week-End Double Sofa by Studio BrichetZiegler for Petite Friture.

The Week-End family of outdoor furniture includes side chairs, armchairs, lounge chair, tables and bar stools.

Vertical and horizontal slatted metal seats and backrests combine with an oval-shaped frame element to create a strong graphic presence, lending a distinctive identity to this strongly contemporary collection.

Designed for ease of use and flexibility, the double sofa is stackable.

View the full range of Week-End outdoor furniture here.

Contract colour range available, subject to minimum quantities, please enquire here.

### **MATERIALS**

Made of lacquered aluminium.