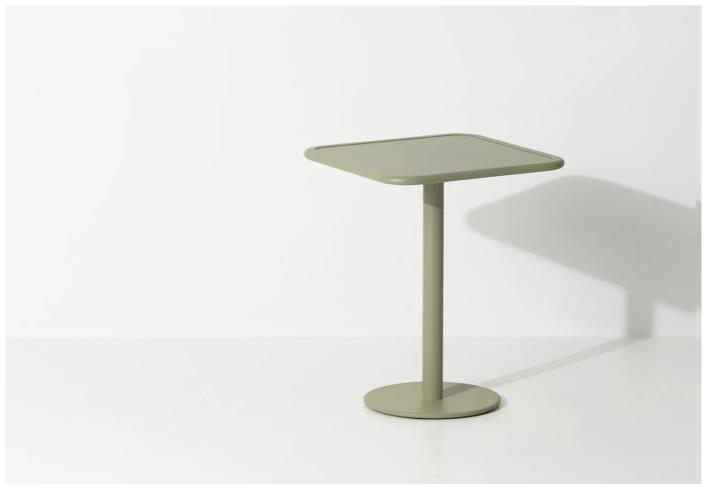

# Week-End Square Bistro Table

Designer: Studio BrichetZiegler

Manufacturer: Petite Friture

#### Week-End Square Bistro Table by Studio BrichetZiegler for Petite Friture.

The Week-End family of outdoor furniture includes side chairs, armchairs, lounge chair, tables and bar stools.

Vertical and horizontal slatted metal seats and backrests combine with an oval-shaped frame element to create a strong graphic presence, lending a distinctive identity to this strongly contemporary collection.

## DIMENSIONS

60w x 60d x 75cmh

# MATERIALS

Made of lacquered aluminium.