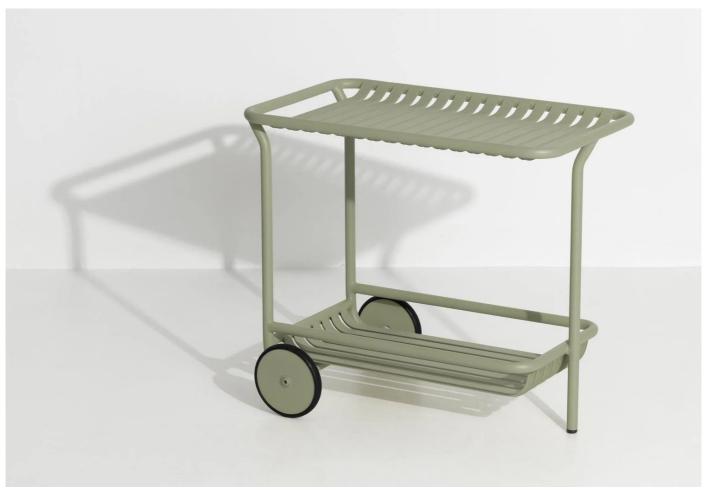

# Week-End Trolley

Designer: Studio Brichet Ziegler

Manufacturer: Petite Friture

£795

#### **DESCRIPTION**

Week-End Trolley by Studio BrichetZiegler for Petite Friture.

The Week-End family of outdoor furniture includes side chairs, armchairs, lounge chair, tables and bar stools.

Vertical and horizontal slatted metal slats like strips, to create a strong graphic presence, lending a distinctive identity to this strongly contemporary collection.

### **MATERIALS**

Made of lacquered aluminium, anti-UV powder-coated for outdoor use. The trolley comes with two trays and wheels.