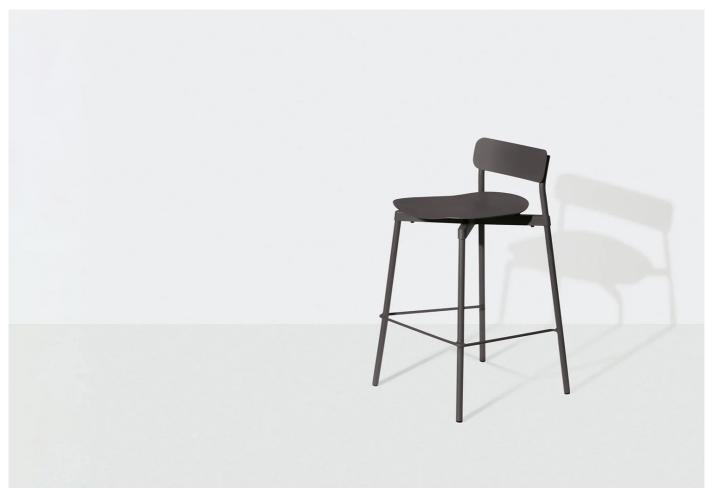

### Fromme Bar Stool by Tom Chung for Petite Friture.

The Fromme Bar Stool is distinguishable by its clean lines and unique character. Absorbers beneath the seat give the chair soft and comfortable flexibility.

Tom Chung was inspired to create this chair by his bikes technical performance while cycling up Fromme mountain, outside Vancouver. Chung sought to design a chair that utilises the efficiency of his bike.

Stackable up to 4 pieces.