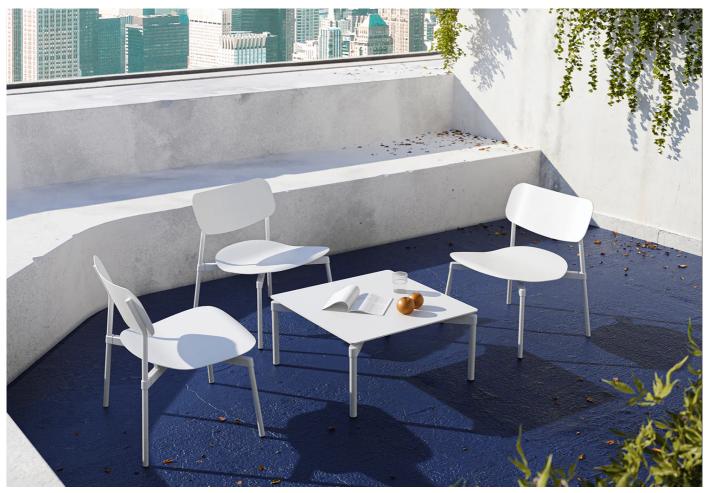

## twentytwentyone

Fromme Lounge Armchair

Designer:Tom Chung

Manufacturer: Petite Friture

£495

## **DESCRIPTION**

Fromme Lounge Armchair by Tom Chung for Petite Friture.

The Fromme Lounge Armchair is distinguishable by its clean lines and unique character. Absorbers beneath the seat give the chair soft and comfortable flexibility.

Tom Chung was inspired to create this chair by his bikes technical performance while cycling up Fromme mountain, outside Vancouver. Chung sought to design a chair that utilises the efficiency of his bike.

Stackable up to 4 pieces.