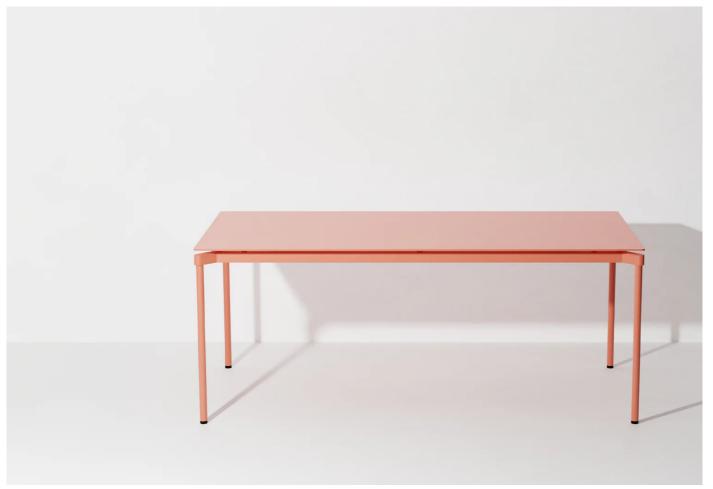

#### Fromme Rectangular Table by Tom Chung for Petite Friture.

The Fromme table is distinguishable by its clean lines and unique character. This rectangular table has been designed for both indoor and outdoor use and seats up to 6 people.

## DIMENSIONS

180w x 90d x 73cmh

## MATERIALS

Aluminium, Anti-UV powder coating for outdoor use, grainy matt finish.