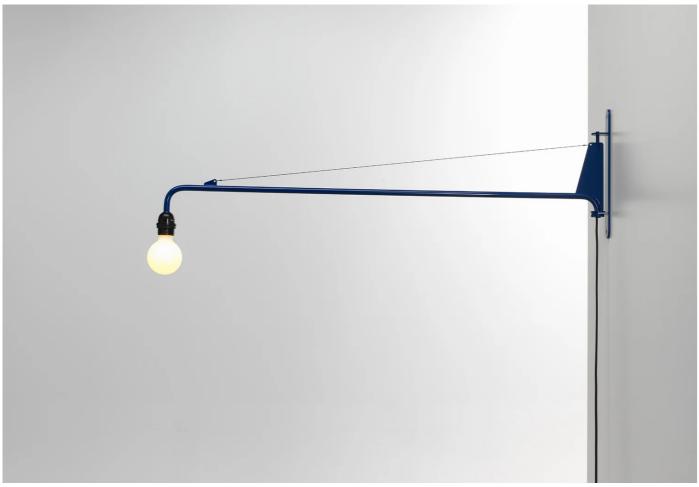

## Petite Potence wall light, 1947

Designer: Jean Prouve

Manufacturer:Vitra

#### Petite Potence wall light by Jean Prouvé for Vitra.

Originally designed for the 'Tropique' house, Potence, a swivelling wall light is considered one of Jean Prouvé's purist masterpieces. In particular, it is its sparing use of materials and austere design that make the luminaire fascinating.

## DIMENSIONS

104w x 30cmh Wall mounting: 30cmh

## MATERIALS

Black, Ecru, Blue or Red powder-coated tubular steel body with oakwood handle. Dimmer cord. Bulb: Porcelain II, LED Globe 80 mm (included)