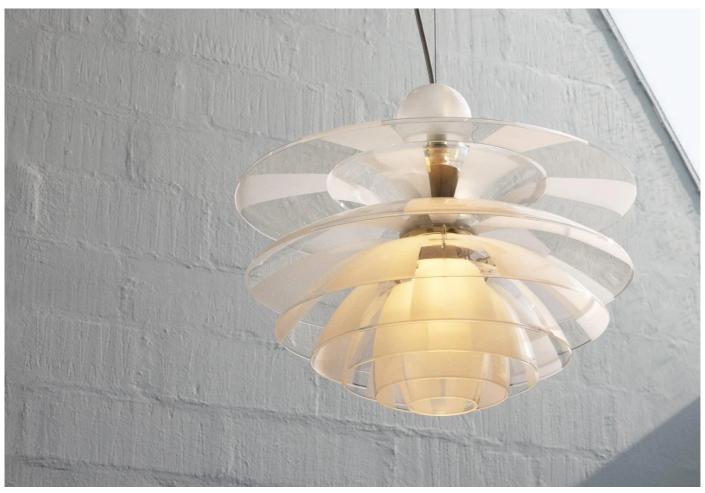

#### **DESCRIPTION**

PH Septima by Poul Henningsen for Louis Poulsen.

The tiered glass pendant is a striking modern light. Its transparent shades illuminate the fixture as well as emitting diffused light with a unique pattern. The fixture provides decorative and comfortable lighting.

## **MATERIALS**

Shades: Clear glass with sandblasted fields.

Legs: Steel, brass metallised.

Socket housing and canopy: Satin polished brass, untreated.

Please note that the brass surface is untreated. The untreated brass will change over time and develop a patina.