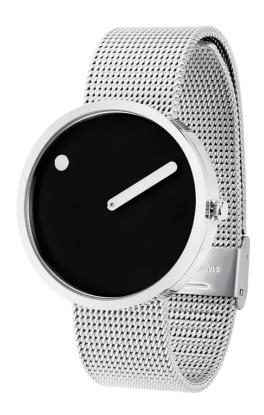

#### **DESCRIPTION**

Black Picto Watch, Steel Mesh Strap by PICTO.

Founded in 1984 by Steen Georg Christensen and Erling Andersen, Picto offers a unique approach to time, simultaneously celebrating the art of timekeeping while alleviating the pressures associated with it. The minimalist watch challenges traditional mechanical watch concepts with its timeless design, making it suitable for any occasion.

The Picto watch stands out with its innovative portrayal of time as a perpetual-motion pictogram, a pioneering wristwatch feature. The rotating dial uses a dot to represent hours, while minutes are indicated by a traditional hand.

This elegant accessory features a black watch face, stainless steel dial, and a mesh stainless steel strap for a sleek and sophisticated look.

#### **DIMENSIONS**

Dial size: 3.4cm dia Strap width: 1.4cm Movement: MIYOTA 2025

## **MATERIALS**

Matt steel mesh strap, hardened mineral glass, 5 ATM.

Accompanied by a steel case.