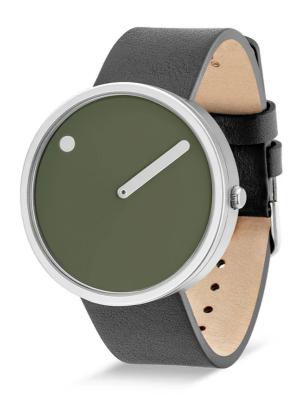

# Olive Picto Watch, Grey Leather Strap

Manufacturer: Picto

£109

### **DESCRIPTION**

Olive Picto Watch, Grey Leather Strap by PICTO.

Established in 1984 by Steen Georg Christensen and Erling Andersen, the Picto company provides a new take on time, aiming to ease the pressures associated with it. The minimalist watch challenges traditional mechanical watch concepts with its timeless design, making it suitable for all occasions.

The Picto watch stands out with its unique portrayal of time as a perpetual-motion pictogram, a pioneering wristwatch feature. The rotating dial uses a dot to represent hours, while minutes are indicated by a traditional hand.

With its handsome combination of olive and grey, this watch is perfect for everyday wear, effortlessly adding a stylish touch to your ensemble.