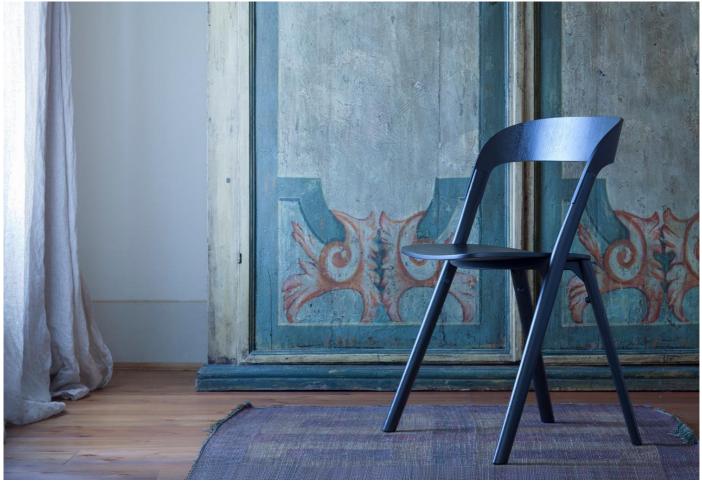

#### Pila Stackable Chair by Ronan + Erwan Bouroullec for Magis.

The Pila chair is stackable and is available in natural ash, grey stained ash, red-stained ash, brown stained ash, black stained ash, or sanded natural oak.

The two brothers have been working together since 1999. Their collaboration is a constant dialogue, nourished by their single identities and yet striving towards a common goal.

All chairs feature sanded aluminium joining elements, while the ash painted black option features black-painted aluminium joining elements.

## MATERIALS

Seat and back in ash plywood, natural or stained and in oak, natural. Legs in solid ash, natural or stained and oak, natural. Joining element in die-cast aluminium, sanded or painted in epoxy resin.