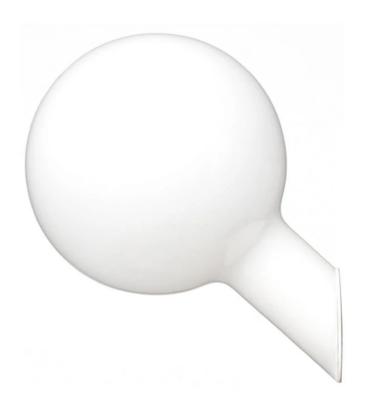

#### **DESCRIPTION**

Pin Wall Light by Matti Klenell for Orsjo.

Evocative of traditional porcelain bathroom lighting, the Pin wall light keeps an original elegance but updates the design for modern living. With an extended stem, Klenell has cleverly concealed the lamp's wiring and created a unique silhouette.

#### **MATERIALS**

Wall lamp in white opal glass where the neck cleverly hides all electrical components.

Bulb: 1 x LED Star Candle E14 6,5W 2700K dim (Included).