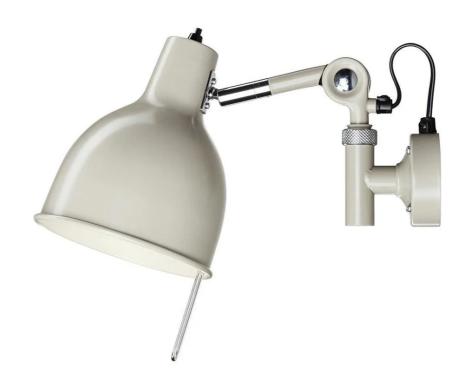

## PJ71 Wall Light

Designer: A Morsing and B Nord

Manufacturer: Orsjo

£439

#### **DESCRIPTION**

PJ71 Wall Light by A Morsing + B Nord for Orsjo.

Originally conceived by PeFeGe Eriksson in the 1940s, the industrial lamp was a modern classic. Today the functional and adjustable lamp has been updated, yet still as practical and elegant as it was over 60 years ago.

#### **MATERIALS**

Wall lamp with iron structure and aluminium shade.

Available in the colours white, matt black, warm grey, oxide red, or pine green.

Recommended light source: 7.5W LED E27 2700K 806Im CRI <80 (not included).