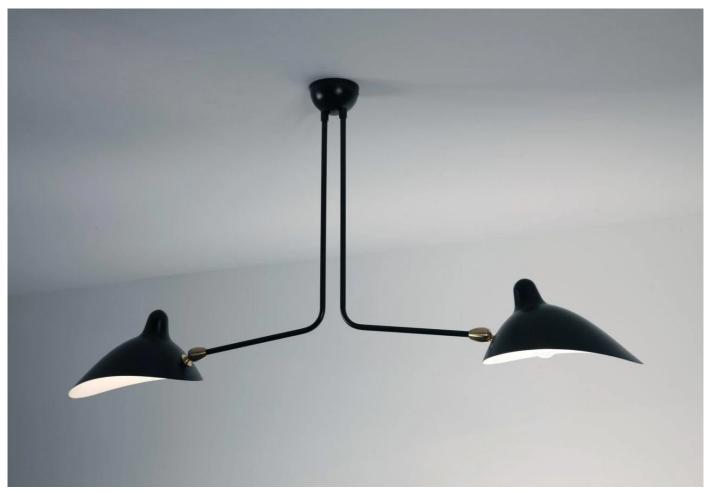

# twentytwentyone

Plafonnier 2 Bras Fixes, 1959

Designer: Serge Mouille

Manufacturer: Serge Mouille Editions

£3,003

#### **DESCRIPTION**

Fixed ceiling lamp by Serge Mouille for Serge Mouille Editions.

Plafonnier 2 Bras Fixes is a ceiling-mounted adaptation of Serge Mouille's original **Three-arm floor lamp**. The two armed ceiling lamp is characterised by its sculptural aesthetic, featuring shell-like shades and delineated angular arms.

The tiltable heads can be articulated up and down in a 270° rotation, illuminating with a diffused light.

The fixed ceiling lamp features Mouille's signature use of refined lines, six-sided hardware and the brass swivel connector, joining the arm to the diffuser.

# **MATERIALS**

Available in black or white lacquered aluminium and steel with brass ball joints. The interior of the shade is glossy white.

Made in France.