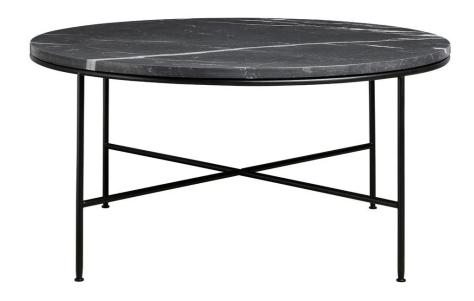

#### Planner Coffee Table by Paul McCobb for Fritz Hansen.

The Planner Coffee Table is part of a relaunched collection by iconic designer Paul McCobb. McCobb was one of the leading figures within the American design movement of the 1950s and was known for creating slender designs where form follows function.

The new tabletop comes in two kinds of Turkish marble, the dark Charcoal and the light Cream, suitable for any modern home valuing the simplicity and materials used in contemporary design. The structured yet minimalist marble surface is placed on a powder-coated steel base.

#### **DIMENSIONS**

Circular: 80w x 80d x 40cmh

Rectangular: 75/130w x 45/70d x 40cmh Square: 45/80/100w x 45/80/100d x 40cmh

## **MATERIALS**

Tabletop is made of marble in the colours Charcoal or Cream.

Base is made of 12 mm TIG-welded steel rod.