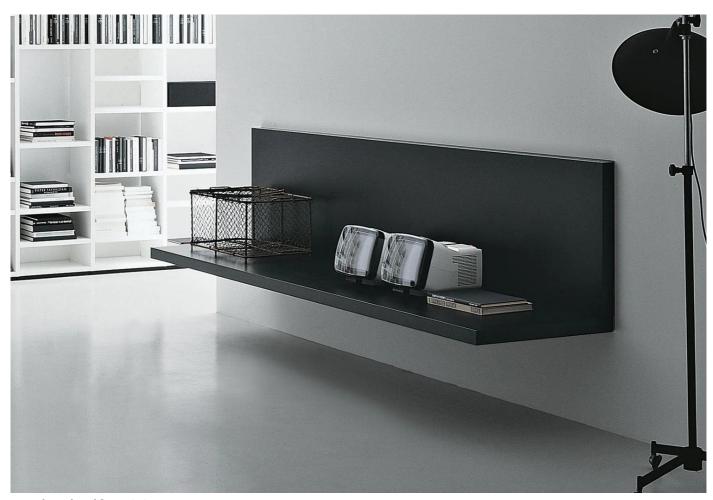

## **DESCRIPTION**

Web shelf by Piero Lissoni for Porro.

A combined shelf and work surface, the Web shelf is designed to hold equipment such as a TV or stereo or to be used as a desk.

The Web shelf can be fitted with a cable bar and shelf, please **enquire** for details.

## **DIMENSIONS**

Small: 134.9w x 66d x 66cmh Medium: 203.8w x 66d x 66cmh Large: 272.7w x 66d x 66cmh

**MATERIALS** 

The minimal Web shelf is available in 16 wood finishes or in a wide range of matt or gloss lacquer colours. Please see pdf in 'Product downloads' to see wood finishes and lacquer colours and enter the relevant code into the box provided.