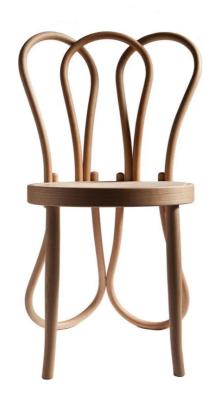

#### **DESCRIPTION**

Martino Gamper for Wiener GTV Design.

The Post Mundus chair plays with the iconic curving lines synonymous with GTV tradition. The backrest and legs of the chair have been created from five pieces of curved wood symmetrically arranged, resulting in an interesting and unique chair.

#### **MATERIALS**

Bent beech-wood chair with a plywood seat.

Available in natural beech or black or white stained beech.