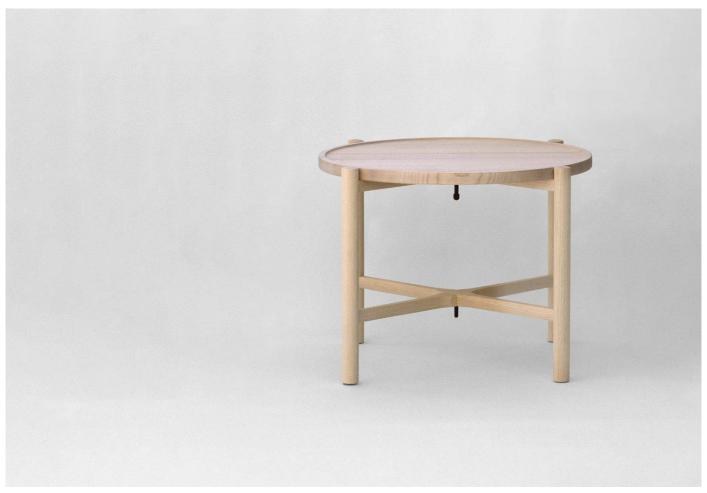

## PP35 Tray Table

Designer: Hans Wegner

Manufacturer:PP Mobler

£1,375

#### **DESCRIPTION**

PP35 Tray Table by Hans Wegner for PP Mobler.

Designed by Hans Wegner in 1945, the Tray Table is a sturdy and graceful wooden coffee table suited to any interior. Striking the balance between the functionalism and purity, the Tray Table features a round tray table top made of solid wood supported on a frame which can be folded and stored away.