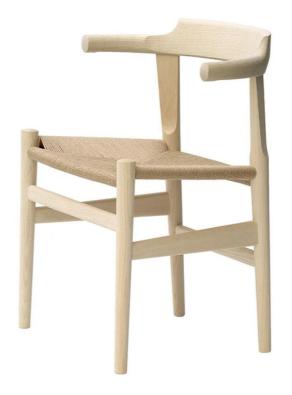

# PP68 Dining Chair

Designer: Hans Wegner

Manufacturer: PP Mobler

#### PP 68 Dining Chair by Hans Wegner for PP Mobler.

Hans J Wegner designed PP 58/68 in 1987, his final basic chair. Comfortable, practical, strong and durable, Wegner was determined to let this particular design be guided by the total learnings of his previous works. A simple conclusion to an incredible life's work.

## DIMENSIONS

58w x 47d x 42/72cmh

## MATERIALS

Chair frame available in oak (soap/clear bio oil/white bio oil/tannic tint black), ash (soap/white bio oil), beech (soap/white bio oil/Wegner colours), or walnut (clear bio oil).

Natural or Black paper cord seat.