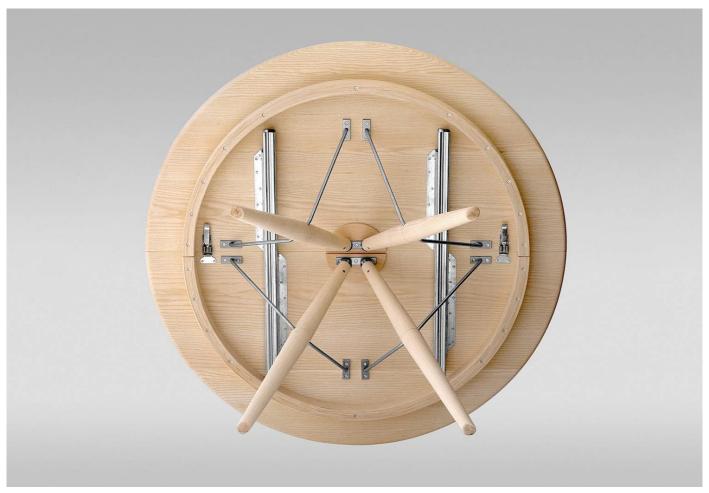

Wegner maximised the knee legroom available by joining the 4 table legs at the centre of the round top. Each leg is then supported by steel stretchers that turn into strong triangular formations within each stretcher and between the stretcher and the wooden leg.