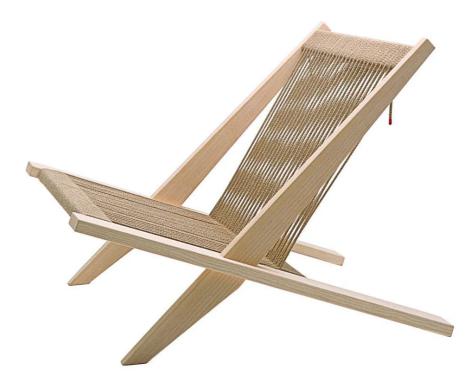

#### PP 106 Easy chair by Jørgen Høj and Poul Kjærholm for PP Mobler.

The PP 106 Easy Chair is a modern and sophisticated lounge chair designed in 1952. Removing all that is superfluous, the chair features a geometrical wooden form with a seat and back made of flag halyard.

## DIMENSIONS

66w x 79d x 29/62cmh

## MATERIALS

The chair's structure comes available in oak or ash in the following finishes: soap treated, clear bio oil, or white bio oil.

The seat and back are constructed with flag halyard and is available in natural or black.