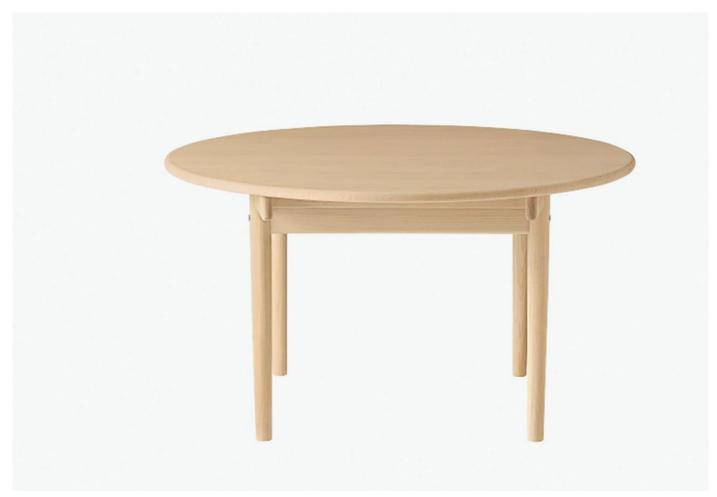

#### PP70 Extending Table by Hans Wegner for PP Mobler.

Designed in 1975 by Hans Wegner, the PP70 was conceived after the designer realised his chairs needed a high-quality table to pair with. The round dining table is simple and genuine in design, showcasing PP Møbler craftsmanship.

pp70 is available in two standard sizes: 126cm and 140cm, and they are available with one or two solid wood extension leaves. Please enquire for extension more than 2 leaves.

#### **DIMENSIONS**

PP70/126: 126dia x 72cmh Extension leaf: 126w x 50d

PP70/140: 140dia x 72cmh Extension leaf: 140w x 60d