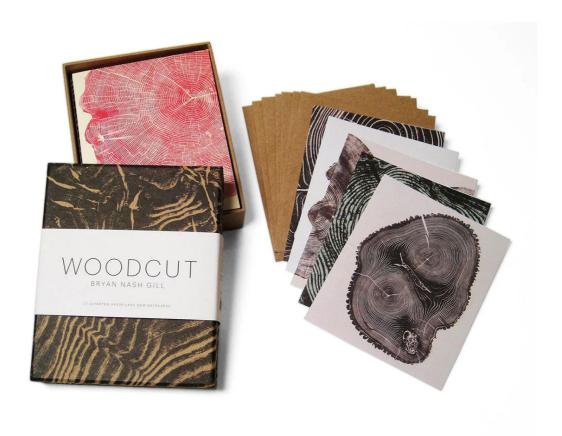

#### Woodcut Notecards

Designer: Bryan Nash Gill

Manufacturer: Princeton Architectural Press

£15

#### **DESCRIPTION**

Woodcut notecards by Bryan Nash Gill for Princeton Architectural Press.

Bryan Nash Gill, the artist, has a long-lasting interest in trees that is reflected in his work. This set of notecards features his minimalist yet impressive prints created from different wood segments, showcasing the intricate and compelling patterns visible in tree rings and wood grain.

### **MATERIALS**

This set of 12 cards reproduces 6 of Nash Gill's prints, presented with envelopes in a sturdy keepsake box.