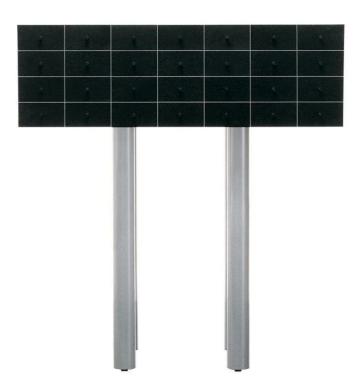

#### Progetti Compiuti Solaris by Shiro Kuramata for Cappellini.

The celebrated Progetti Compiuti collection comprises various chests of drawers with curved and linear forms. Initially designed in the 1970s, the range is now part of the MoMA's permanent collection in New York.

#### DIMENSIONS

140w x 80d x 155cmh

## MATERIALS

The Progetti Compiuti Solaris has drawers made from black stained ash. Metal legs in an aluminium colour.

Brushed steel knobs in black varnished metal.

Castors in grey rubber.