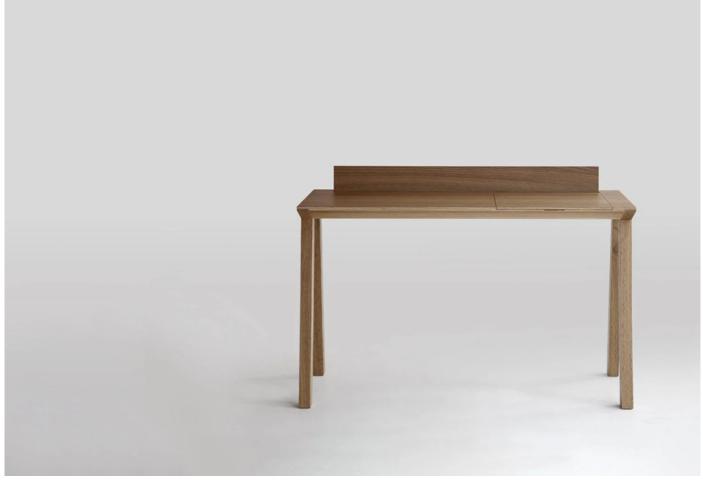

#### Ernest Desk by Borja Garcia for Punt.

The compact desk that creates an intimate and orderly workspace. The desktop has a niche-plumber with an openable flap door for storing your tablet, computer, pencils, paper or desktop mementoes. The stand can also be disassembled.

The back legs have slots for running up cables which are held in the niche under the desktop.