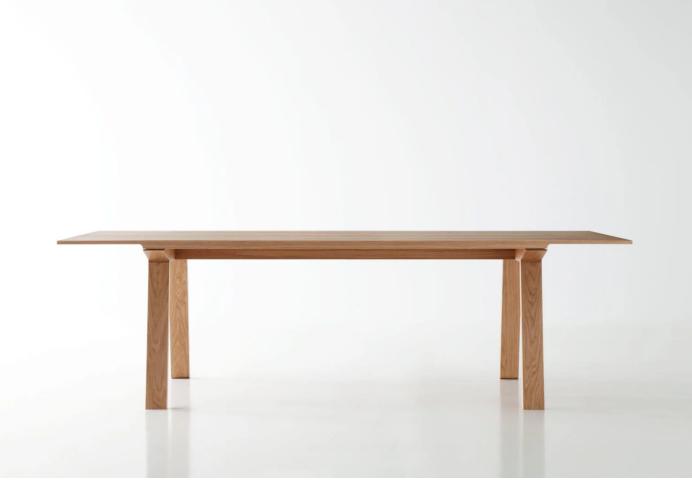

#### Mitis Dining Table by Mario Ruiz for Punt.

The Mitis dining table, designed in 2012, achieves long spans with a slim profile. Coming in a range of finishes and lengths, the Mitis table is versatile, suitable for many interiors.

## MATERIALS

The table features solid oak or walnut legs with E1 MDF fibreboard with oak or walnut veneer in a range of finishes.

This table can be created in custom sizes. Please contact us here for more details. It can also be electrified.